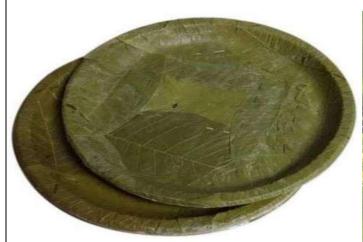

### **PATTAL MAKING**

For

#### 1.Introduction-

Barota SHG was formed under Project for Improvement of Himachal Pradesh Forest Ecosystems Management & Livelihoods (JICA Assisted), which fall under VFDS Koharpur and Range Jawalamukhi. This SHG consists of 15 females and they collectively decided of making Pattals (Plates) and Duna (bowl) as their Income Generation Activity (IGA). These people already had abundance of tour leaves in nearby forest. The demand of such Pattal is very high in the locality as well in the nearby market.

Making plates from the tour leaves is not new a new concept. It is an old concept, where a person used to collect tour leaves, clean the leaves by washing and then bind two to three leaves together with small pins of wooden. This traditional method still exists but in Avery small number. The main reason for the shrinking of making tour leaves plate in traditional way is the availability of other plates in the market such as aluminum plates and shelf life of the tour leaves plates wasless. Other reason is it is time consuming and require a lot of labor and there are few people left now those are still making these plates from the traditional method.