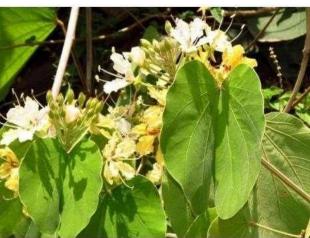

#### 1.Introduction-

Barota SHG was formed under Project for Improvement of Himachal Pradesh Forest Ecosystems Management & Livelihoods (JICA Assisted), which fall under VFDS Koharpur and Range Jawalamukhi. This SHG consists of 15 females and they collectively decided of making Pattals (Plates) and Duna (bowl) as their Income Generation Activity (IGA). These people already had abundance of tour leaves in nearby forest. The demand of such Pattal is very high in the locality as well in the nearby market.

The taur leaves are in abundant in the forest area of VFDS KOHARPUR. The group members will collect these taur leaves and use them for making taur Pattal. In the process of Pattal making, collecting the leaves from forest and bringing them to the place where machine is installed is a time-consuming work.